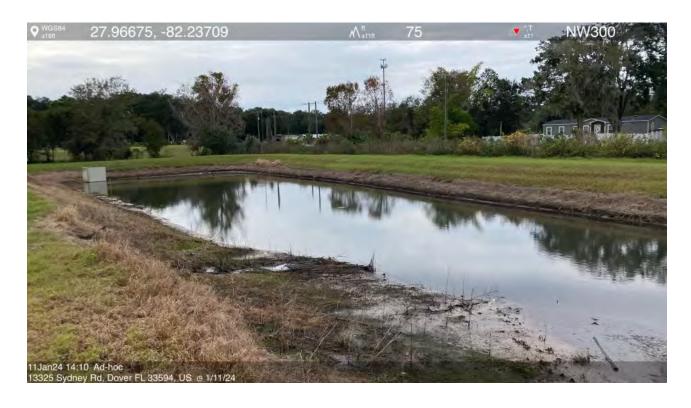

|      |  |

Bank Erosion Notes: No erosion or shoreline defects observed.

| CONDITION OF POND STRUCTURES (CONTROL STRUCTURES, MITERED END SECTIONS, INLETS) |      |  |
|---------------------------------------------------------------------------------|------|--|
| Severity Ranking:                                                               | N/A  |  |
| Type of Damage:                                                                 | None |  |
|                                                                                 |      |  |

**Structures Notes:** One control struture with skimmer observed in operational condition with no defects. One ADS section in East coner of the pond is called out in the plans but must be submerged or under vegetation as it is not visable.











|                                     | CDD POND     | EVALUATION                 |              |  |
|-------------------------------------|--------------|----------------------------|--------------|--|
|                                     |              |                            |              |  |
| INSPECTION DATE:                    | 1/11/2024    | PERMIT NUMBER:             | 24679.003    |  |
| INSPECTED BY:                       | Jerry Whited | POND PERIMETER:            | 885 ft       |  |
| POND NUMBER:                        | 1350         | POND AREA:                 | 19,032 sq ft |  |
|                                     |              | •                          |              |  |
| Full Pond Access:                   | Yes          | Trash Observed: