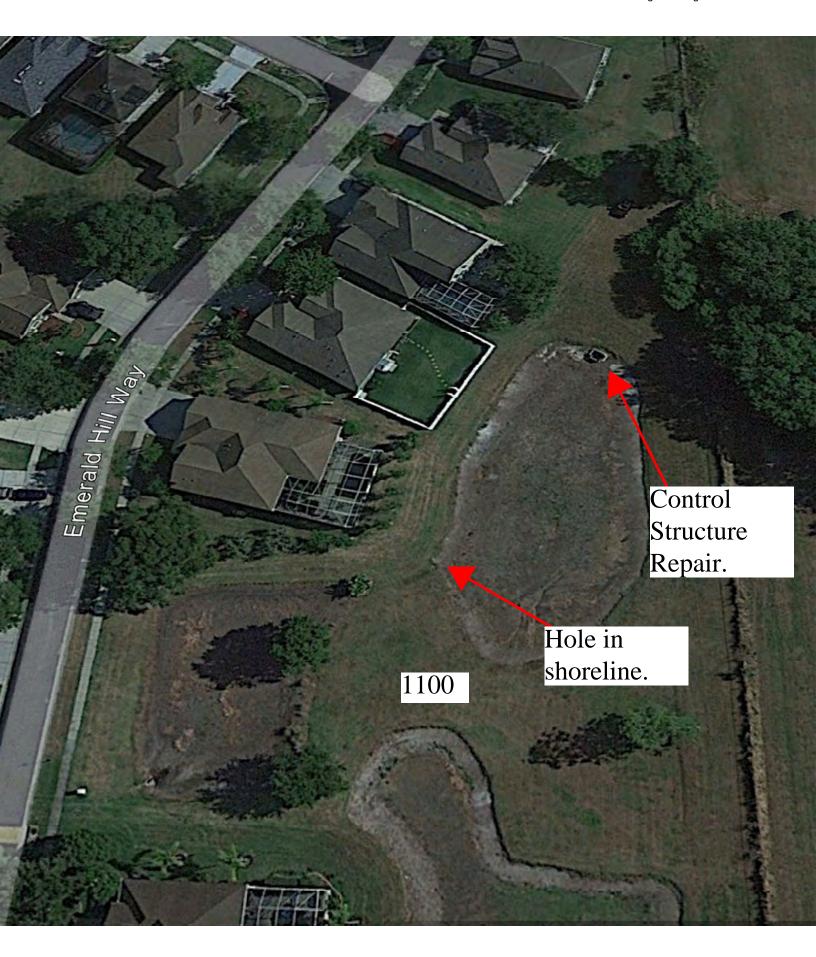

TS) |                        |
|---------------------------------------------------------------------------------|------------------------|
| Severity Ranking:                                                               | Moderate               |
| Type of Damage:                                                                 | Control Strutre Repair |
|                                                                                 |                        |

**Structures Notes:** The control structure in the northern most pond was observed to have a broken grate boarder. The piece is mangled and jutting off the structure. There is also broken off concrete from the structure with exposed skimmer mounting hardware behind. Two FES were observed in operational condition with no defects.













































|                                                                                  | CDD POND E    | VALUATION                         |                      |  |
|----------------------------------------------------------------------------------|---------------|-----------------------------------|----------------------|--|
|                                                                                  |               |                                   |                      |  |
| INSPECTION DATE:                                                                 | 1/11/2024     | PERMIT NUMBER:                    | 24679.003            |  |
| INSPECTED BY:                                                                    | Jerry Whited  | PON