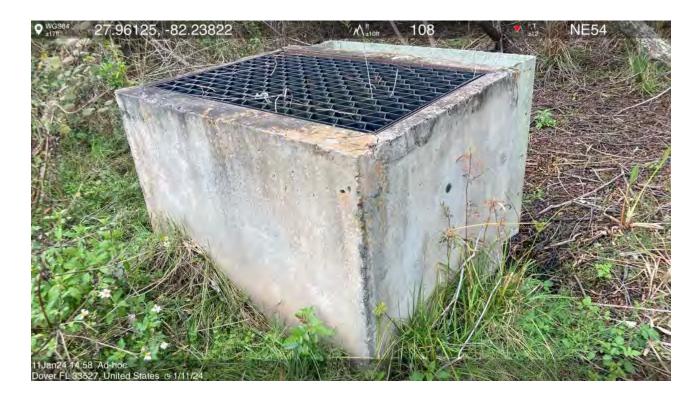

|  |
| Type of Damage:                                                                 | FES covered and concrete failing. |  |
|                                                                                 |                                   |  |

**Structures Notes:** FES on NE side of pond appears to have been covered up or buried by debris. There is a need to uncover the FES to avoid issues with the curb inlets flooding the adjacent streets. Historical records show this pond was not overgrown like this until after 2016. One control structure observed to have cracks in the concrete and skimmer hardware is completely exposed on one side. Vegetation must be cleared to provide access to MES & Control Structure. Recommend full pond quarterly maintenance.





















### **INSPECTION REPORT**

#### **Diamond Hill CDD**

Diamond Hill, Phase 2

PERMIT/REVISION NUMBER: 24679.004

#### **DIAMOND HILL CDD ATTN: David Wenck**

210 N. University Drive, Suite 702 Coral Springs, FL 33071

Prepared By:

Brletic Dvorak, Inc.

536 4th Ave. S. Unit #4
St. Petersburg, FL 33701
813-361-1466

|                               | CDD POND E    | VALUATION                  |               |
|-------------------------------|---------------|----------------------------|---------------|
|                               |               |                            |               |
| INSPECTION DATE:              | 1/5/2024      | PERMIT NUMBER:             | 24679.004     |
| INSPECTED BY:                 | Jerry Whited  | POND PERIMETER:            | 1,542 ft      |