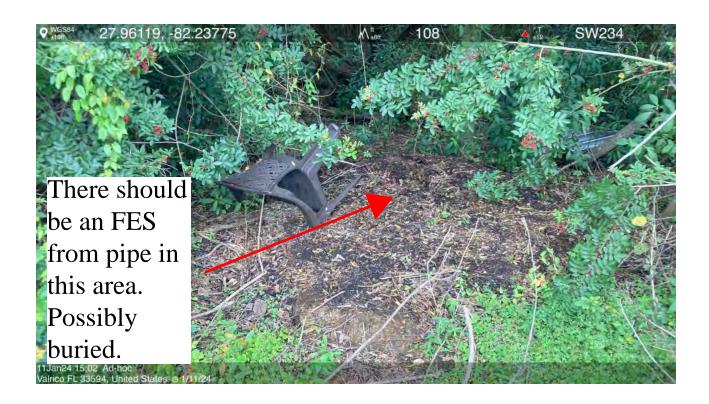

|  |
| Type of Damage:                                                                 | FES covered and concrete failing. |  |
|                                                                                 |                                   |  |

**Structures Notes:** FES on NE side of pond appears to have been covered up or buried by debris. There is a need to uncover the FES to avoid issues with the curb inlets flooding the adjacent streets. Historical records show this pond was not overgrown like this until after 2016. One control structure observed to have cracks in the concrete and skimmer hardware is completely exposed on one side. Vegetation must be cleared to provide access to MES & Control Structure. Recommend full pond quarterly maintenance.





















### **INSPECTION REPORT**

#### **Diamond Hill CDD**

Diamond Hill, Phase 2

PERMIT/REVISION NUMBER: 24679.004

#### **DIAMOND HILL CDD ATTN: David Wenck**

210 N. University Drive, Suite 702 Coral Springs, FL 33071

Prepared By:

Brletic Dvorak, Inc.

536 4th Ave. S. Unit #4
St. Petersburg, FL 33701
813-361-1466

|                               | CDD POND E    | VALUATION                  |               |
|-------------------------------|---------------|----------------------------|---------------|
|                               |               |                            |               |
| INSPECTION DATE:              | 1/5/2024      | PERMIT NUMBER:             | 24679.004     |
| INSPECTED BY:                 | Jerry Whited  | POND PERIMETER:            | 1,542 ft      |
| PON