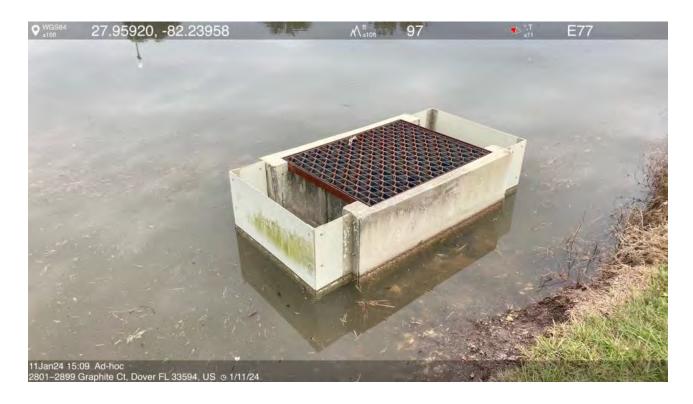

ty Ranking:      | NA   |  |
| Type of Erosion:       | None |  |
|                        |      |  |

Bank Erosion Notes: No erosion or shoreline defects observed.

| CONDITION OF POND STRUCTURES (CONTROL STRUCTURES, MITERED END SECTIONS, INLETS) |      |  |
|---------------------------------------------------------------------------------|------|--|
| Severity Ranking:                                                               | N/A  |  |
| Type of Damage:                                                                 | None |  |
|                                                                                 |      |  |

**Structures Notes:** One control structure with two skimmers observed to be in operational condition with no defects. One FES completely submerged from view.













|                               | CDD POND     | EVALUATION                 |              |
|-------------------------------|--------------|----------------------------|--------------|
|                               |              |                            |              |
| INSPECTION DATE:              | 1/11/2024    | PERMIT NUMBER:             | 24679.003    |
| INSPECTED BY:                 | Jerry Whited | POND PERIMETER:            | 620 ft       |
| POND NUMBER:                  | 1500         | POND AREA:                 | 21,733 sq ft |
|                               |              | •                          |              |
| Full Pond Access:             | Yes          | Trash Observed:            | Yes          |
| Benifitial Vegetaion Present: | Np