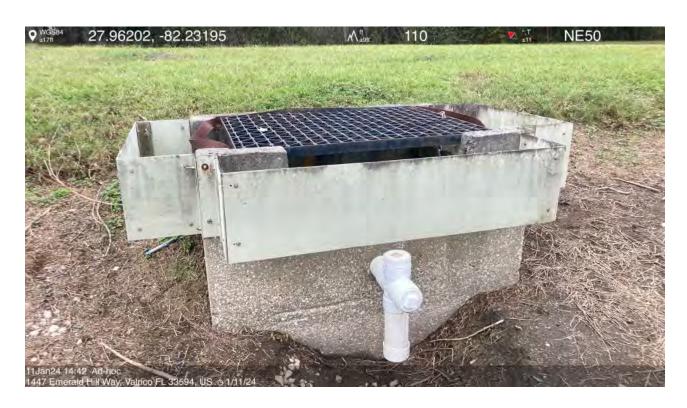

|
|---------------------------------------------------------------------------------|------------------------|
| Severity Ranking:                                                               | Moderate               |
| Type of Damage:                                                                 | Control Strutre Repair |
|                                                                                 |                        |

**Structures Notes:** The control structure in the northern most pond was observed to have a broken grate boarder. The piece is mangled and jutting off the structure. There is also broken off concrete from the structure with exposed skimmer mounting hardware behind. Two FES were observed in operational condition with no defects.













































|                                                                                  | CDD POND E    | VALUATION                         |                      |  |
|----------------------------------------------------------------------------------|---------------|-----------------------------------|----------------------|--|
|                                                                                  |               |                                   |                      |  |
| INSPECTION DATE:                                                                 | 1/11/2024     | PERMIT NUMBER:                    | 24679.003            |  |
| INSPECTED BY:                                                                    | Jerry Whited  | POND PERIMETER: