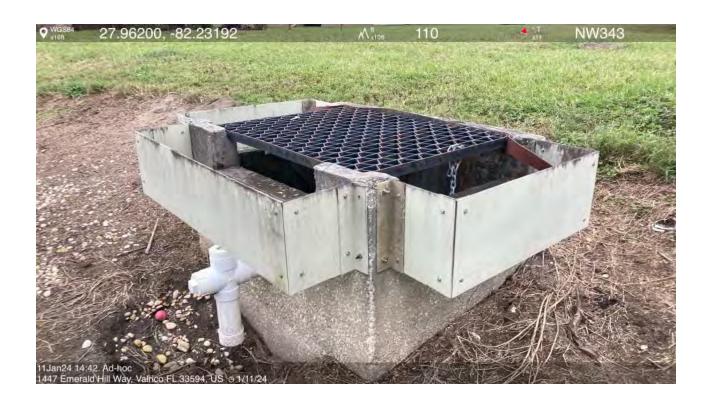

|
|---------------------------------------------------------------------------------|------------------------|
| Severity Ranking:                                                               | Moderate               |
| Type of Damage:                                                                 | Control Strutre Repair |
|                                                                                 |                        |

**Structures Notes:** The control structure in the northern most pond was observed to have a broken grate boarder. The piece is mangled and jutting off the structure. There is also broken off concrete from the structure with exposed skimmer mounting hardware behind. Two FES were observed in operational condition with no defects.













































|                                                                                  | CDD POND E    | VALUATION                         |                      |  |
|----------------------------------------------------------------------------------|---------------|-----------------------------------|----------------------|--|
|                                                                                  |               |                                   |                      |  |
| INSPECTION DATE:                                                                 | 1/11/2024     | PERMIT NUMBER:                    | 24679.003            |  |
| INSPECTED BY:                                                                    | Jerry Whited  | POND PERIMETER: