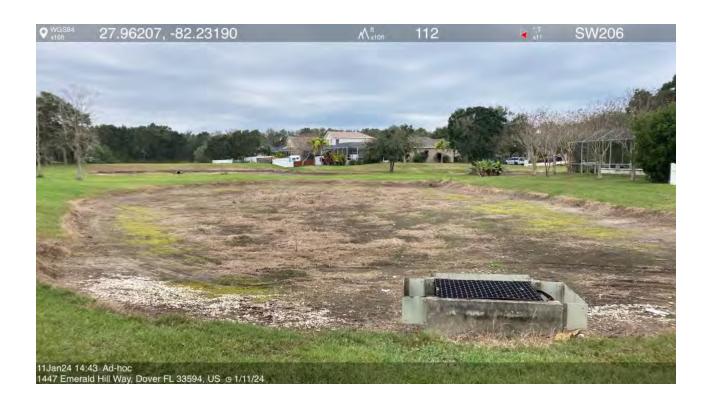

|
|---------------------------------------------------------------------------------|------------------------|
| Severity Ranking:                                                               | Moderate               |
| Type of Damage:                                                                 | Control Strutre Repair |
|                                                                                 |                        |

**Structures Notes:** The control structure in the northern most pond was observed to have a broken grate boarder. The piece is mangled and jutting off the structure. There is also broken off concrete from the structure with exposed skimmer mounting hardware behind. Two FES were observed in operational condition with no defects.













































|                                                                                  | CDD POND E    | VALUATION                         |                      |  |
|----------------------------------------------------------------------------------|---------------|-----------------------------------|----------------------|--|
|                                                                                  |               |                                   |                      |  |
| INSPECTION DATE:                                                                 | 1/11/2024     | PERMIT NUMBER:                    | 24679.003            |  |
| INSPECTED BY:                                                                    | Jerry Whited  | POND PERIMETER: