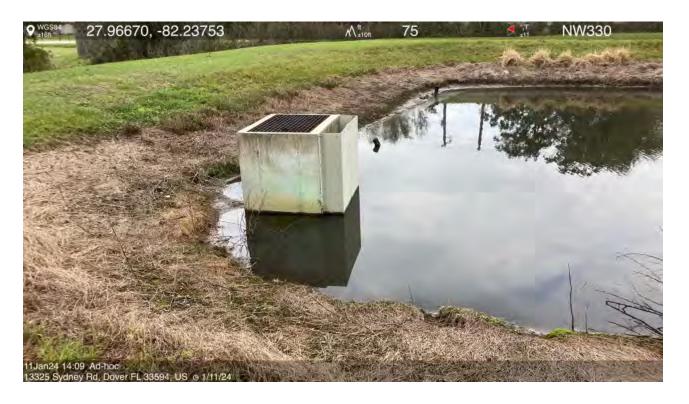

|      |  |

Bank Erosion Notes: No erosion or shoreline defects observed.

| CONDITION OF POND STRUCTURES (CONTROL STRUCTURES, MITERED END SECTIONS, INLETS) |      |  |
|---------------------------------------------------------------------------------|------|--|
| Severity Ranking:                                                               | N/A  |  |
| Type of Damage:                                                                 | None |  |
|                                                                                 |      |  |

**Structures Notes:** One control struture with skimmer observed in operational condition with no defects. One ADS section in East coner of the pond is called out in the plans but must be submerged or under vegetation as it is not visable.











|                                     | CDD POND     | EVALUATION                 |              |  |
|-------------------------------------|--------------|----------------------------|--------------|--|
|                                     |              |                            |              |  |
| INSPECTION DATE:                    | 1/11/2024    | PERMIT NUMBER:             | 24679.003    |  |
| INSPECTED BY:                       | Jerry Whited | POND PERIMETER:            | 885 ft       |  |
| POND NUMBER:                        | 1350         | POND AREA:                 | 19,032 sq ft |  |
|                                     |              | •                          |              |  |
| Full Pond Access:                   | Yes          | Trash Observed: