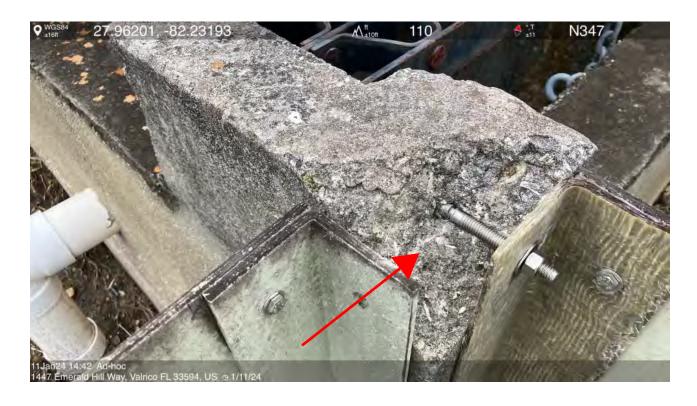

|
|---------------------------------------------------------------------------------|------------------------|
| Severity Ranking:                                                               | Moderate               |
| Type of Damage:                                                                 | Control Strutre Repair |
|                                                                                 |                        |

**Structures Notes:** The control structure in the northern most pond was observed to have a broken grate boarder. The piece is mangled and jutting off the structure. There is also broken off concrete from the structure with exposed skimmer mounting hardware behind. Two FES were observed in operational condition with no defects.













































|                                                                                  | CDD POND E    | VALUATION                         |                      |  |
|----------------------------------------------------------------------------------|---------------|-----------------------------------|----------------------|--|
|                                                                                  |               |                                   |                      |  |
| INSPECTION DATE:                                                                 | 1/11/2024     | PERMIT NUMBER:                    | 24679.003            |  |
| INSPECTED BY:                                                                    | Jerry Whited  | POND PERIMETER: