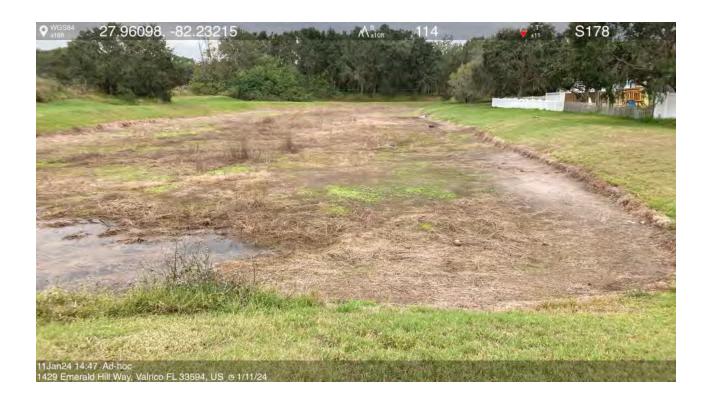

ce:  ON AND SCOUR  NA  None                               | ) SECTIO              |          |
| Weir/Orifice Elevation: Skimmer Bottom Elevation: Pond Depth Notes: This is a dry p  Severity Ranking: Type of Erosion: Bank Erosion Notes: No erosion of CONDITION OF POND ST  Severity Ranking: | r shoreline o | 104.5  BANK EROSIC | Elevation Difference:  DN AND SCOUR  NA  None                               | ) SECTIO              |          |
| Weir/Orifice Elevation: Skimmer Bottom Elevation: Pond Depth Notes: This is a dry p  Severity Ranking: Type of Erosion: Bank Erosion Notes: No erosion of                                         | r shoreline o | 104.5  BANK EROSIC | Elevation Difference:  ON AND SCOUR  NA  None  ed.  STRUCTURES, MITERED END | ) SECTIO              |          |











|                               | CDD POND     | EVALUATION                  |              |
|-------------------------------|--------------|-----------------------------|--------------|
|                               |              |                             |              |
| INSPECTION DATE:              | 1/11/2024    | PERMIT NUMBER:              | 24679.003    |
| INSPECTED BY:                 | Jerry Whited | POND PERIMETER:             | 1,049 ft     |
| POND NUMBER:                  | 1100         | POND AREA:                  | 42,923 sq ft |
|                               |              |                             |              |
| Full Pond Access:             | Yes          | Trash Observed:             | Yes          |
| Benifitial Vegetaion Present: | No