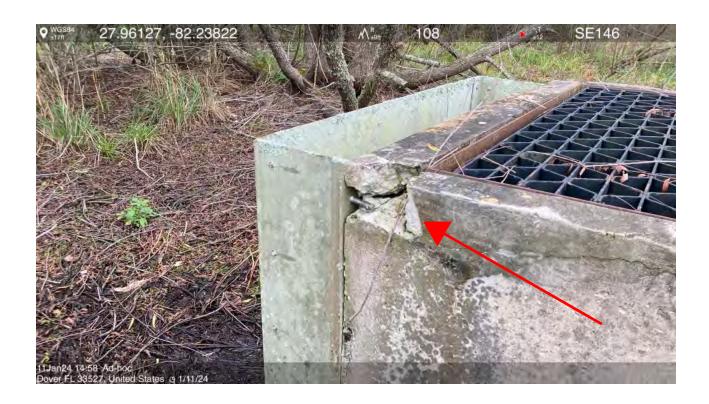

|  |
| Type of Damage:                                                                 | FES covered and concrete failing. |  |
|                                                                                 |                                   |  |

**Structures Notes:** FES on NE side of pond appears to have been covered up or buried by debris. There is a need to uncover the FES to avoid issues with the curb inlets flooding the adjacent streets. Historical records show this pond was not overgrown like this until after 2016. One control structure observed to have cracks in the concrete and skimmer hardware is completely exposed on one side. Vegetation must be cleared to provide access to MES & Control Structure. Recommend full pond quarterly maintenance.





















### **INSPECTION REPORT**

#### **Diamond Hill CDD**

Diamond Hill, Phase 2

PERMIT/REVISION NUMBER: 24679.004

#### **DIAMOND HILL CDD ATTN: David Wenck**

210 N. University Drive, Suite 702 Coral Springs, FL 33071

Prepared By:

Brletic Dvorak, Inc.

536 4th Ave. S. Unit #4
St. Petersburg, FL 33701
813-361-1466

|                               | CDD POND E    | VALUATION                  |               |
|-------------------------------|---------------|----------------------------|---------------|
|                               |               |                            |               |
| INSPECTION DATE:              | 1/5/2024      | PERMIT NUMBER:             | 24679.004     |
| INSPECTED BY:                 | Jerry Whited  | POND PERIMETER:            | 1,542 ft