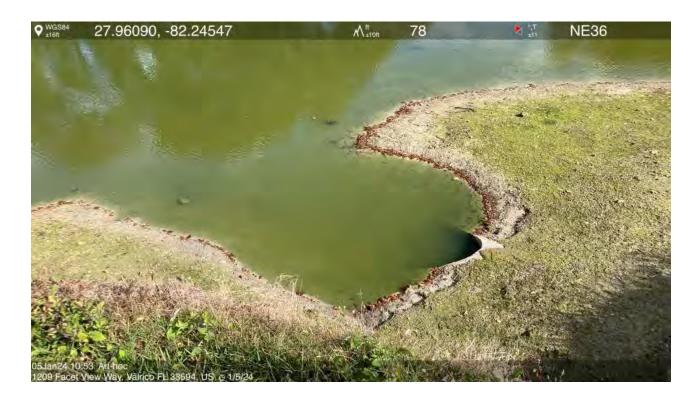

#### **Engineer's Report**

- Mr. Brletic noted he does not have an exact date for previously approved work to begin, he stated he will follow up with Mr. Wenck.
- It was requested that the attorney provide a recommendation on transferring land to the golf course.