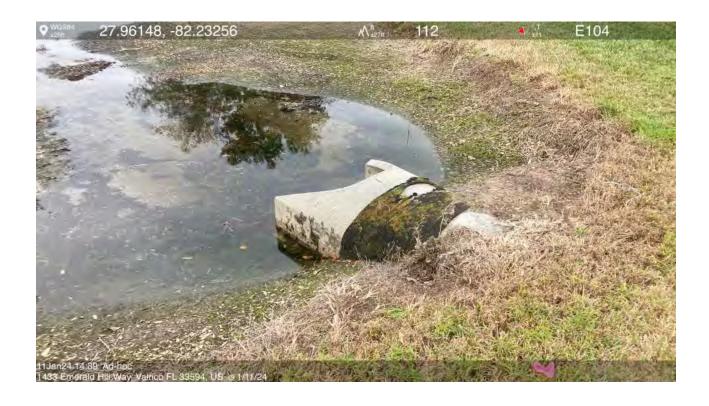

) |                        |
|---------------------------------------------------------------------------------|------------------------|
| Severity Ranking:                                                               | Moderate               |
| Type of Damage:                                                                 | Control Strutre Repair |
|                                                                                 |                        |

**Structures Notes:** The control structure in the northern most pond was observed to have a broken grate boarder. The piece is mangled and jutting off the structure. There is also broken off concrete from the structure with exposed skimmer mounting hardware behind. Two FES were observed in operational condition with no defects.













































|                                                                                  | CDD POND E    | VALUATION                         |                      |  |
|----------------------------------------------------------------------------------|---------------|-----------------------------------|----------------------|--|
|                                                                                  |               |                                   |                      |  |
| INSPECTION DATE:                                                                 | 1/11/2024     | PERMIT NUMBER:                    | 24679.003            |  |
| INSPECTED BY:                                                                    | Jerry Whited  | POND