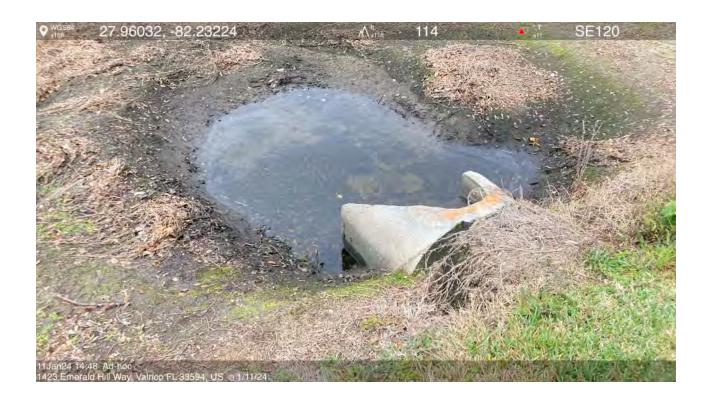

#### **Engineer's Report**

- Mr. Brletic noted he does not have an exact date for previously approved work to begin, he stated he will follow up with Mr. Wenck.
- It was requested that the attorney provide a recommendation on transferring land to the golf course.