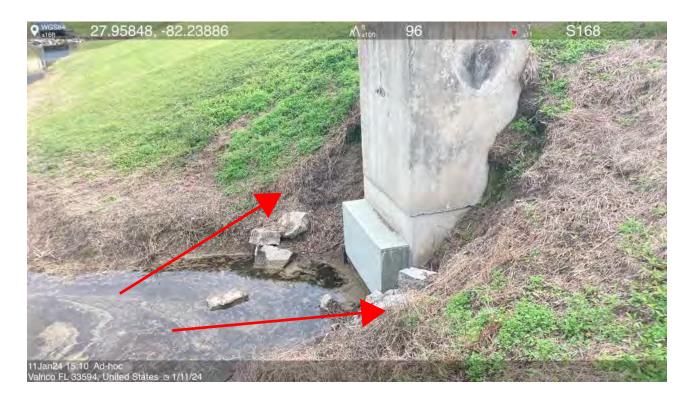

#### **Engineer's Report**

- Mr. Brletic noted he does not have an exact date for previously approved work to begin, he stated he will follow up with Mr. Wenck.
- It was requested that the attorney provide a recommendation on transferring land to the golf course.