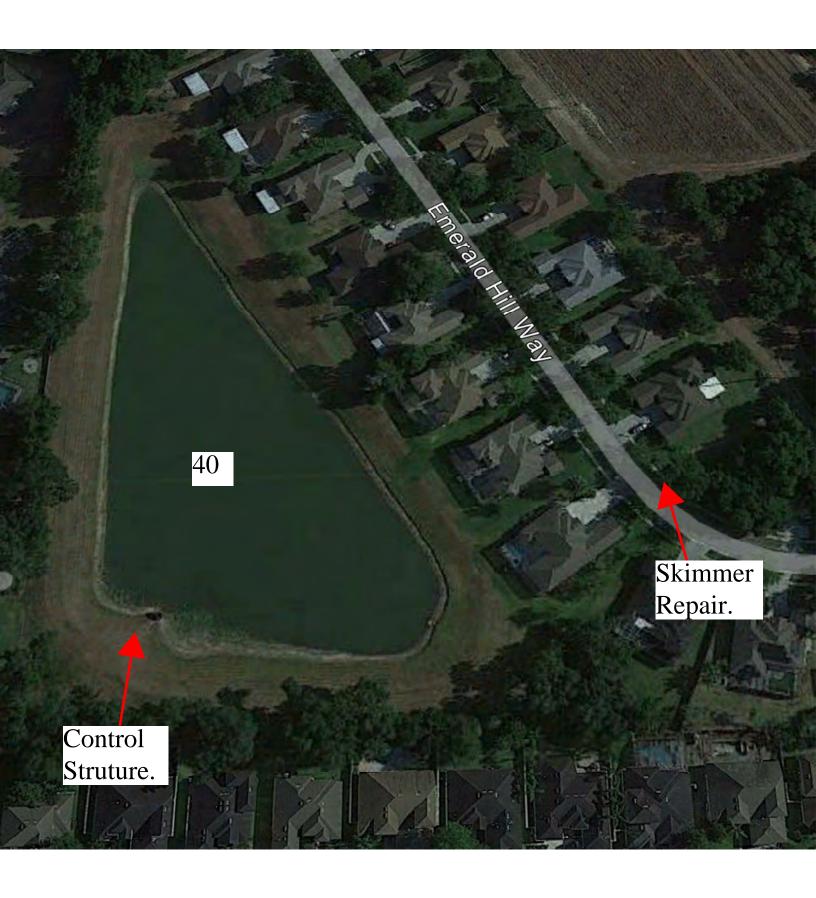

#### **Engineer's Report**

- Mr. Brletic noted he does not have an exact date for previously approved work to begin, he stated he will follow up with Mr. Wenck.
- It was requested that the attorney provide a recommendation on transferring land to the golf course.