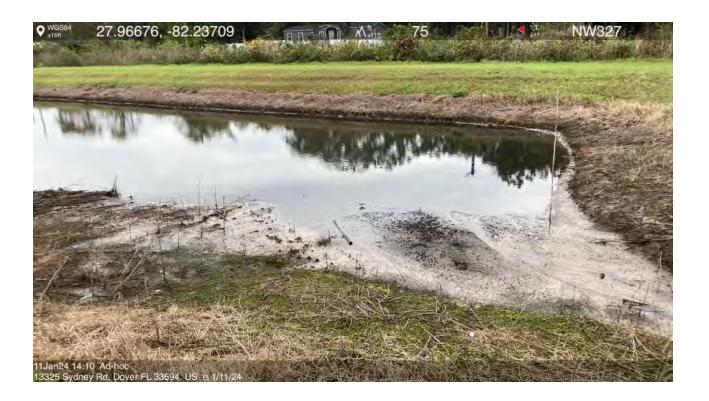

|      |  |

Bank Erosion Notes: No erosion or shoreline defects observed.

| CONDITION OF POND STRUCTURES (CONTROL STRUCTURES, MITERED END SECTIONS, INLETS) |      |  |
|---------------------------------------------------------------------------------|------|--|
| Severity Ranking:                                                               | N/A  |  |
| Type of Damage:                                                                 | None |  |
|                                                                                 |      |  |

**Structures Notes:** One control struture with skimmer observed in operational condition with no defects. One ADS section in East coner of the pond is called out in the plans but must be submerged or under vegetation as it is not visable.











|                                     | CDD POND     | EVALUATION                 |              |  |
|-------------------------------------|--------------|----------------------------|--------------|--|
|                                     |              |                            |              |  |
| INSPECTION DATE:                    | 1/11/2024    | PERMIT NUMBER:             | 24679.003    |  |
| INSPECTED BY:                       | Jerry Whited | POND PERIMETER:            | 885 ft       |  |
| POND NUMBER:                        | 1350         | POND AREA:                 | 19,032 sq ft |  |
|                                     |              | •                          |              |  |
| Full Pond Access:                   | Yes          | Trash Observed:            |