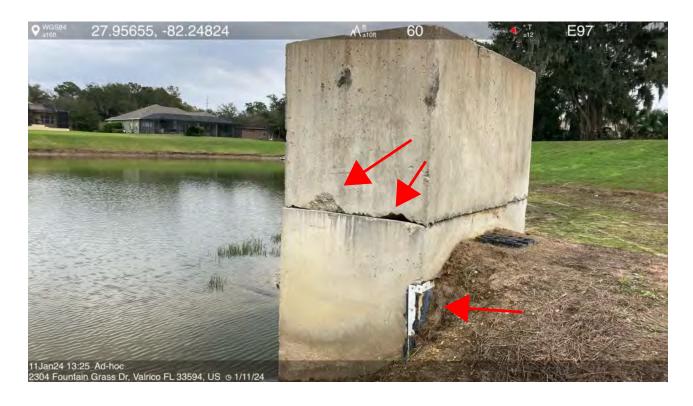

#### **Engineer's Report**

- Mr. Brletic noted he does not have an exact date for previously approved work to begin, he stated he will follow up with Mr. Wenck.
- It was requested that the attorney provide a recommendation on transferring land to the golf course.