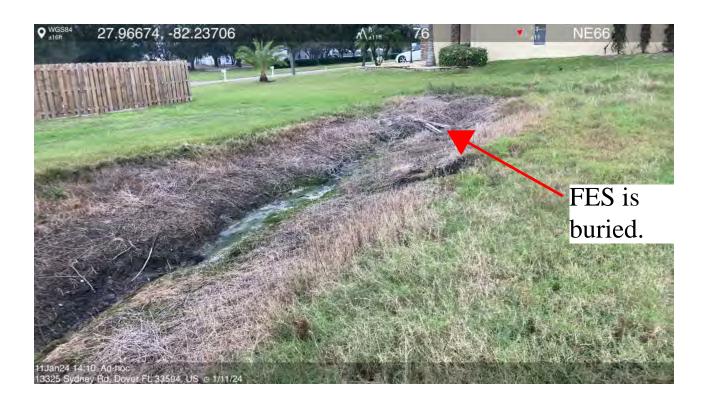

|      |  |

Bank Erosion Notes: No erosion or shoreline defects observed.

| CONDITION OF POND STRUCTURES (CONTROL STRUCTURES, MITERED END SECTIONS, INLETS) |      |  |
|---------------------------------------------------------------------------------|------|--|
| Severity Ranking:                                                               | N/A  |  |
| Type of Damage:                                                                 | None |  |
|                                                                                 |      |  |

**Structures Notes:** One control struture with skimmer observed in operational condition with no defects. One ADS section in East coner of the pond is called out in the plans but must be submerged or under vegetation as it is not visable.











|                                     | CDD POND     | EVALUATION                 |              |  |
|-------------------------------------|--------------|----------------------------|--------------|--|
|                                     |              |                            |              |  |
| INSPECTION DATE:                    | 1/11/2024    | PERMIT NUMBER:             | 24679.003    |  |
| INSPECTED BY:                       | Jerry Whited | POND PERIMETER:            | 885 ft       |  |
| POND NUMBER:                        | 1350         | POND AREA:                 | 19,032 sq ft |  |
|                                     |              | •                          |              |  |
| Full Pond Access:                   | Yes          | Trash Observed: