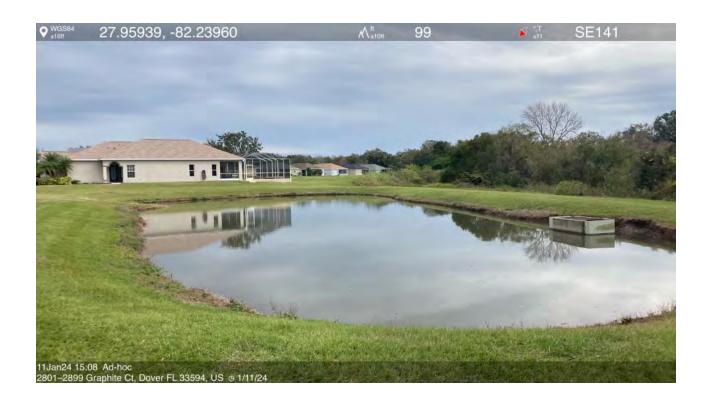

Ranking:      | NA   |  |
| Type of Erosion:       | None |  |
|                        |      |  |

Bank Erosion Notes: No erosion or shoreline defects observed.

| CONDITION OF POND STRUCTURES (CONTROL STRUCTURES, MITERED END SECTIONS, INLETS) |      |  |
|---------------------------------------------------------------------------------|------|--|
| Severity Ranking:                                                               | N/A  |  |
| Type of Damage:                                                                 | None |  |
|                                                                                 |      |  |

**Structures Notes:** One control structure with two skimmers observed to be in operational condition with no defects. One FES completely submerged from view.













|                               | CDD POND     | EVALUATION                 |              |
|-------------------------------|--------------|----------------------------|--------------|
|                               |              |                            |              |
| INSPECTION DATE:              | 1/11/2024    | PERMIT NUMBER:             | 24679.003    |
| INSPECTED BY:                 | Jerry Whited | POND PERIMETER:            | 620 ft       |
| POND NUMBER:                  | 1500         | POND AREA:                 | 21,733 sq ft |
|                               |              | •                          |              |
| Full Pond Access:             | Yes          | Trash Observed:            | Yes          |
| Benifitial Vegetaion Present: | Np           |