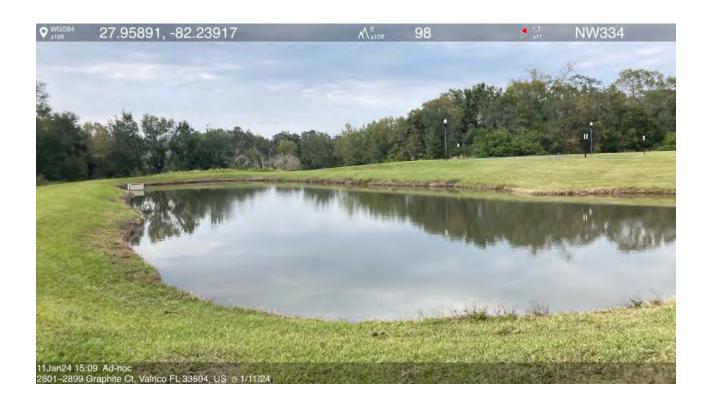

rity Ranking:      | NA   |  |
| Type of Erosion:       | None |  |
|                        |      |  |

Bank Erosion Notes: No erosion or shoreline defects observed.

| CONDITION OF POND STRUCTURES (CONTROL STRUCTURES, MITERED END SECTIONS, INLETS) |      |  |
|---------------------------------------------------------------------------------|------|--|
| Severity Ranking:                                                               | N/A  |  |
| Type of Damage:                                                                 | None |  |
|                                                                                 |      |  |

**Structures Notes:** One control structure with two skimmers observed to be in operational condition with no defects. One FES completely submerged from view.













|                               | CDD POND     | EVALUATION                 |              |
|-------------------------------|--------------|----------------------------|--------------|
|                               |              |                            |              |
| INSPECTION DATE:              | 1/11/2024    | PERMIT NUMBER:             | 24679.003    |
| INSPECTED BY:                 | Jerry Whited | POND PERIMETER:            | 620 ft       |
| POND NUMBER:                  | 1500         | POND AREA:                 | 21,733 sq ft |
|                               |              | •                          |              |
| Full Pond Access:             | Yes          | Trash Observed:            | Yes          |
| Benifitial Vegetaion Present: | Np