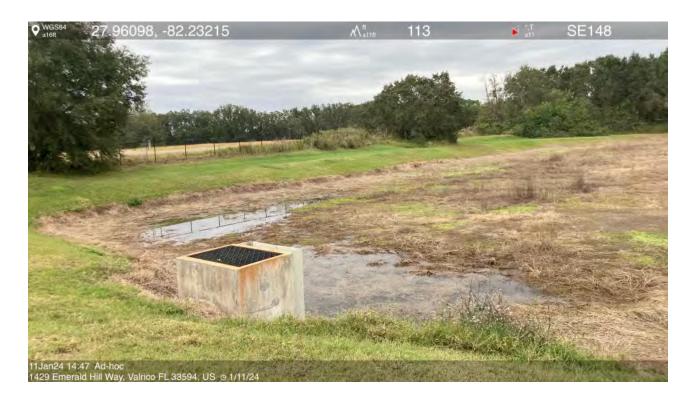

ence:  ON AND SCOUR  NA  None                               | ) SECTIO              |          |
| Weir/Orifice Elevation: Skimmer Bottom Elevation: Pond Depth Notes: This is a dry p  Severity Ranking: Type of Erosion: Bank Erosion Notes: No erosion of CONDITION OF POND ST  Severity Ranking: | r shoreline o | 104.5  BANK EROSIC | Elevation Difference:  DN AND SCOUR  NA  None                               | ) SECTIO              |          |
| Weir/Orifice Elevation: Skimmer Bottom Elevation: Pond Depth Notes: This is a dry p  Severity Ranking: Type of Erosion: Bank Erosion Notes: No erosion of                                         | r shoreline o | 104.5  BANK EROSIC | Elevation Difference:  ON AND SCOUR  NA  None  ed.  STRUCTURES, MITERED END | ) SECTIO              |          |











|                               | CDD POND     | EVALUATION                  |              |
|-------------------------------|--------------|-----------------------------|--------------|
|                               |              |                             |              |
| INSPECTION DATE:              | 1/11/2024    | PERMIT NUMBER:              | 24679.003    |
| INSPECTED BY:                 | Jerry Whited | POND PERIMETER:             | 1,049 ft     |
| POND NUMBER:                  | 1100         | POND AREA:                  | 42,923 sq ft |
|                               |              |                             |              |
| Full Pond Access:             | Yes          | Trash Observed:             | Yes          |
| Benifitial Vegetaion Present: | No